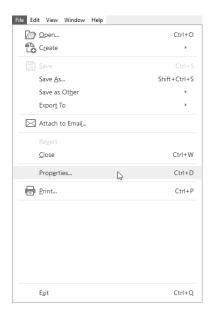

## File Size

Each document is limited to 250MB in size. Please make sure enough time is allowed for documents to completely upload.

To check the size of each file, from Adobe, select the File menu and then Properties. The document properties will be displayed.