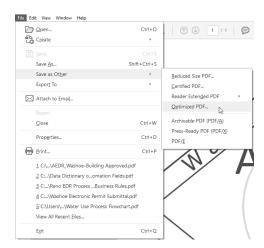

Open the document in Adobe Acrobat. Click the File menu and select Save As Other, then select
Optimized PDF...

12/13/23 Page **7** of **8** 

 The PDF Optimizer window will open. Click the "Make compatible with" drop down menu and select Acrobat 10.0 or later from the list. Then click OK