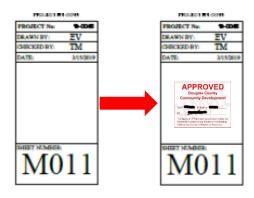

#### Title Block

For plan sheets sized 24" x 36" or greater (30" x 42"), a 2" x 2" approval box, located directly above the plan sheet numbering box, must be adjacent to the title block on all pages to accommodate final Douglas County approval.

For plan sheets sized at 11"x 17"; provide a 1"x 1" approval box directly above the plan sheet numbering box on the title block of all pages to accommodate final Douglas County approval.

24"x 36" (ARCH D)