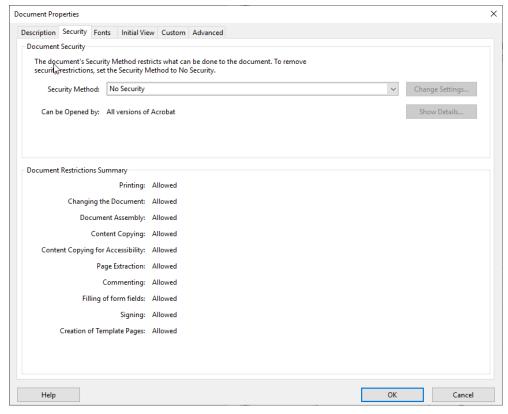

## **Document Security Settings**

No document restrictions are allowed on any file submitted for review.

To ensure no document restrictions have been set, follow the steps below.

- 1. Got to, File tab in Adobe Acrobat
- 2. Select "Properties Document". Properties window will open. Select the Security Tab.
- 3. All actions should be shown as "Allowed".
- 4. Click OK to Exit.