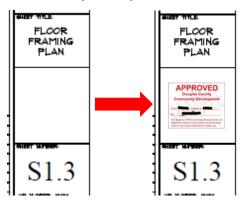

#### Title Block

For plan sheets sized 24" x 36" or greater (30" x 42"), a 2" x 2" approval box, located directly above the plan sheet numbering box, must be adjacent to the title block on all pages to accommodate final Douglas County approval.

For plan sheets sized at 11"x 17"; provide a 1"x 1" approval box directly above the plan sheet numbering box on the title block of all pages to accommodate final Douglas County approval.

24"x 36" (ARCH D)