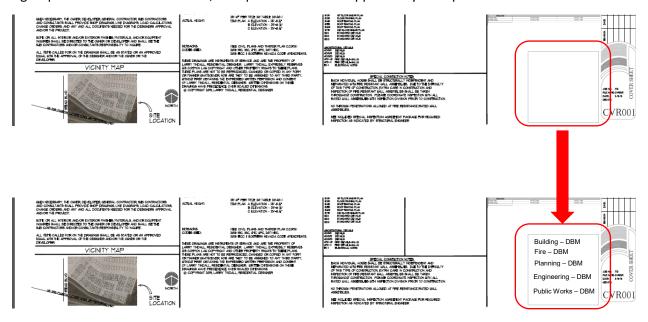

### **Cover Sheet**

For plan sheets sized at 24" x 36" or greater (30" x 42"), a 3" x 3" approval box, located on the lower right quadrant of the cover sheet, is required for review approval by multiple divisions.

For plan sheets sized 11" x 17", a 2" x 1" approval box, located anywhere on the cover sheet, is required for review approval by multiple divisions.

12/13/23 Page **1** of **8** 