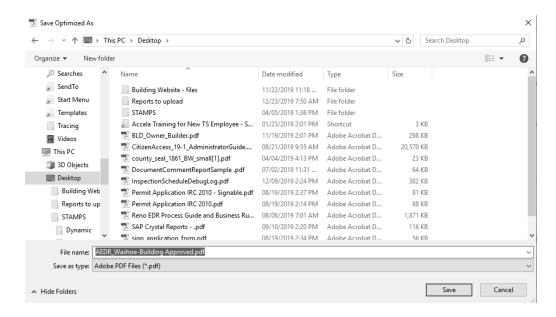

Open the document in Adobe Acrobat. Click the File menu and select Save As Other, then select
Optimized PDF...

12/13/23 Page **7** of **8** 

 The PDF Optimizer window will open. Click the "Make compatible with" drop down menu and select Acrobat 10.0 or later from the list. Then click OK

• A save window will open. Determine the save location, name the file accordingly, and click Save.

12/13/23 Page **8** of **8**