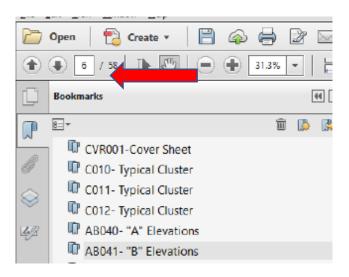

## **Bookmarks**

All plan sheets must be individually bookmarked with page number and description. From the bookmark tool, you can view the existing bookmarks.

- 1. Select furthest most banner at left side of screen
- 2. Select bookmark
- 3. Go to page to bookmark
- 4. Select bookmark, type sheet number & name (optional)