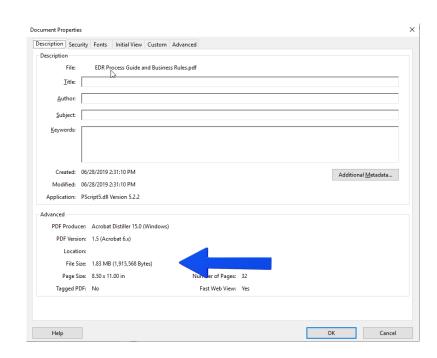

## File Size

Each document is limited to 250MB in size. Please make sure enough time is allowed for documents to completely upload.

To check the size of each file, from Adobe, select the File menu and then Properties. The document properties will be displayed.