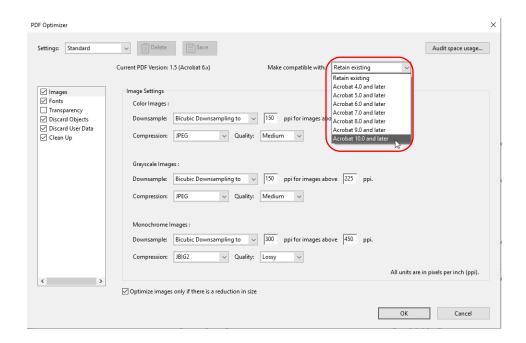

## File Type

To be in Portable Document Format (.PDF), compatible with Adobe Acrobat 10 or newer. Use the document properties window to view the version of the document.

#### NOTE: SKIP THIS STEP IF PRINTED IN 100 PPI OR LESS

If the PDF document was created in a version of Adobe Acrobat older than version 10, it will need to be optimized for Acrobat 10. To optimize the document, do the following:

Open the document in Adobe Acrobat. Click the File menu and select Save As Other, then select
Optimized PDF...

12/13/23 Page **7** of **8** 

 The PDF Optimizer window will open. Click the "Make compatible with" drop down menu and select Acrobat 10.0 or later from the list. Then click OK