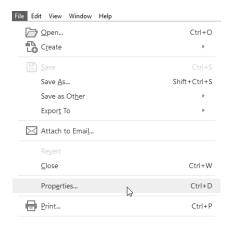

## **Document Security Settings**

No document restrictions are allowed on any file submitted for review.

To ensure no document restrictions have been set, follow the steps below.

- 1. Got to, File tab in Adobe Acrobat
- 2. Select "Properties Document". Properties window will open. Select the Security Tab.
- 3. All actions should be shown as "Allowed".
- 4. Click OK to Exit.