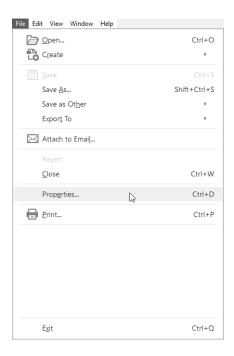

## **Document Security Settings**

No document restrictions are allowed on any file submitted for review.

To ensure no document restrictions have been set, follow the steps below.

- 1. Got to, File tab in Adobe Acrobat
- 2. Select "Properties Document". Properties window will open. Select the Security Tab.
- 3. All actions should be shown as "Allowed".
- 4. Click OK to Exit.