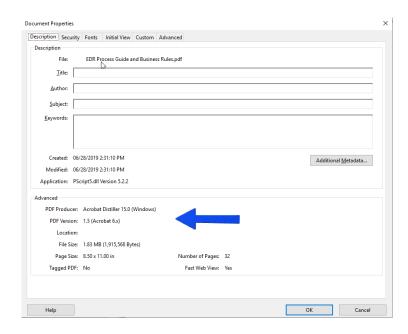

## File Type

To be in Portable Document Format (.PDF), compatible with Adobe Acrobat 10 or newer. Use the document properties window to view the version of the document.